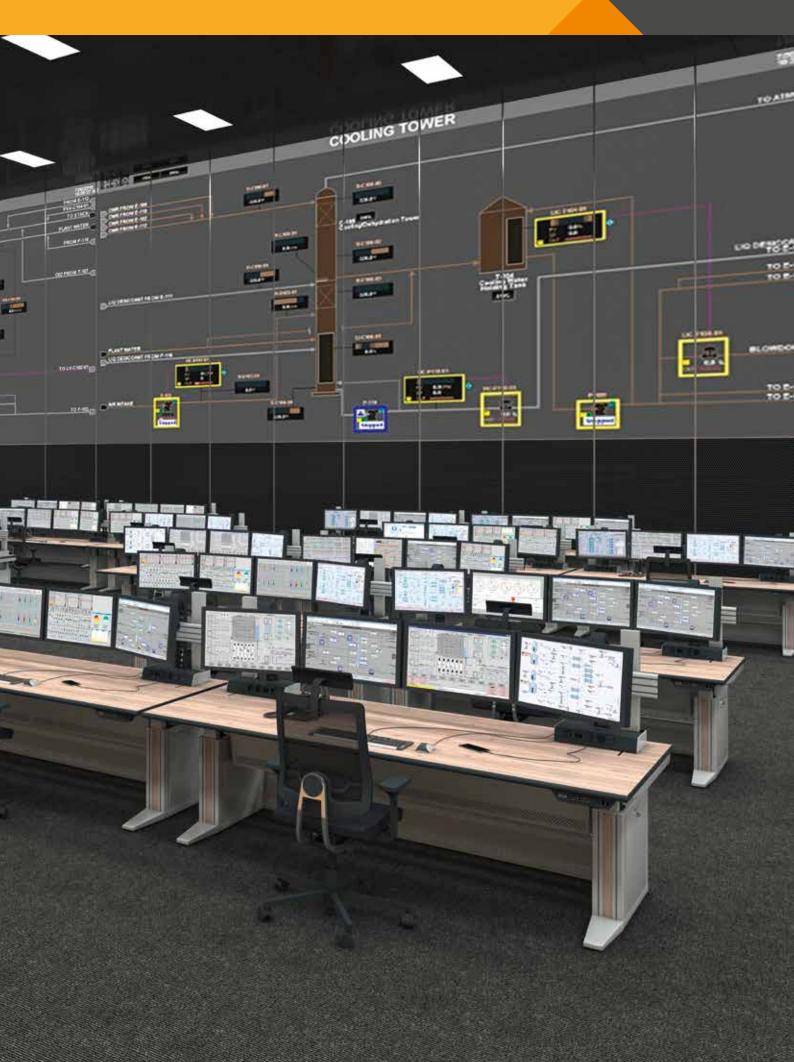

# OUR SCOPE OF SERVICES IN CONTROL ROOMS

#### 24/7 Control Room Consoles

Ergonomic Sit-Stand Consoles with individual adjustment options and perfect integration of built-in IT appliances guarantee a safe and efficient workplace concept for critical areas of application.

#### **Monitor Walls**

Individually configurable monitor wall structures offer a stable and maintenance-friendly mounting of large screens. Electrically height-adjustable monitors, front access and more innovative details can be found here.