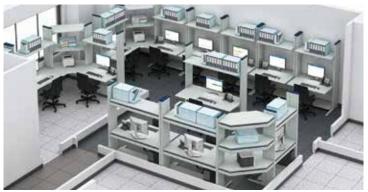

#### 24/7 Control Room Consoles

Ergonomic Sit-Stand Consoles with individual adjustment options and perfect integration of built-in IT appliances guarantee a safe and efficient workplace concept for critical areas of application.

**Engineering Consoles** 

Standard-compliant and easily upgradeable consoles with spacious technical substructure for versatile applications in demanding industrial areas.