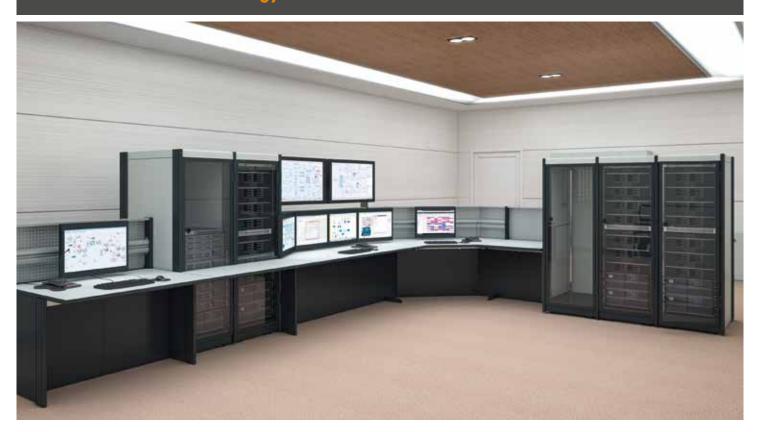

#### **Monitor Walls**

Individually configurable monitor wall structures offer a stable and maintenance-friendly mounting of large screens. Electrically height-adjustable monitors, front access and more innovative details can be found here.

#### **Server Room and Configuration Workplaces**

Cost-effective, height-adjustable console desks made from high-quality Materials such as aluminum die-cast profiles stand for highest durability and safe investment.