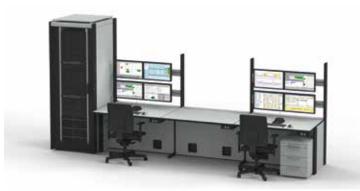

#### **Monitor Walls**

Individually configurable monitor wall structures offer a stable and maintenance-friendly mounting of large screens. Electrically height-adjustable monitors, front access and more innovative details can be found here.

#### **Crisis Room Conference Desks**

From the beginning in the planning, manufacture and assembly phase of your individual conference desk solution we consider innovative functionalities, standard-compliant ergonomics and sophisticated design.