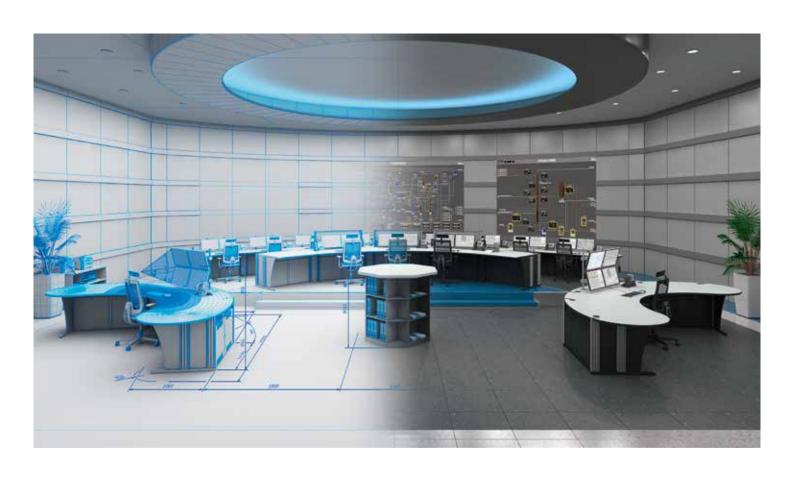

#### **Supervisor Consoles**

A wide range of products for various areas of application ensures an application-optimized solution, which can be retrofitted and upgraded at any time, for a future-proof control room.

#### **Monitor Walls**

Individually configurable monitor wall structures offer a stable and maintenance-friendly mounting of large screens. Electrically height-adjustable monitors, front access and more innovative details can be found here.