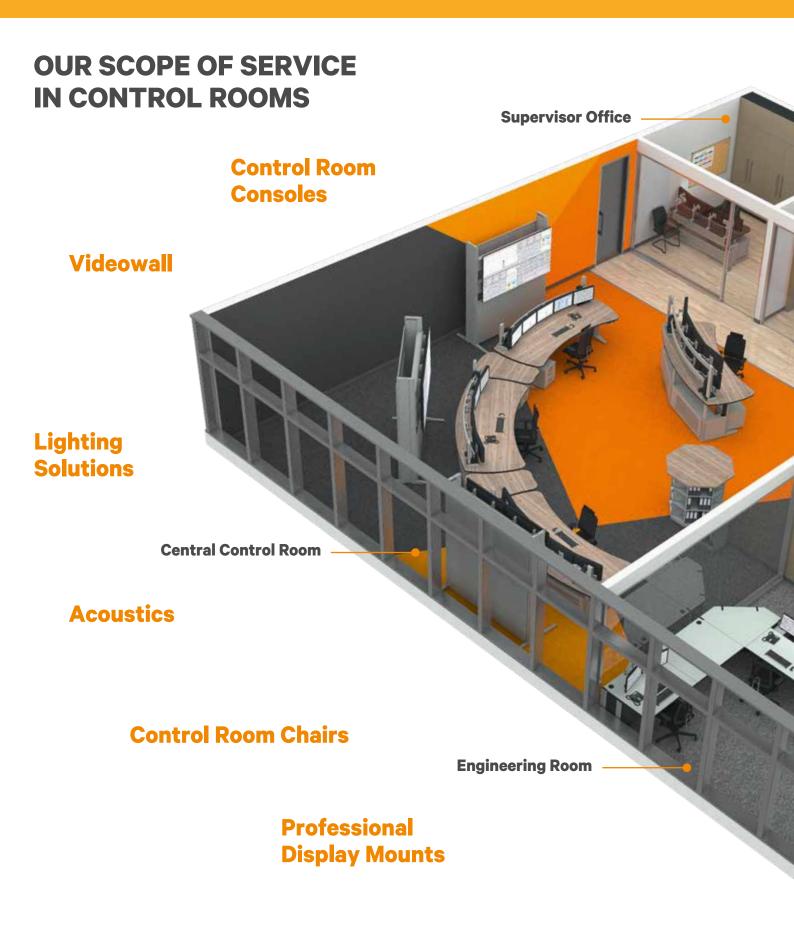

# OUR SCOPE OF SERVICES IN CONTROL ROOMS

#### 24/7 Control Room Consoles

Ergonomic Sit-Stand Consoles with individual adjustment options and perfect integration of built-in IT appliances guarantee a safe and efficient workplace concept for critical areas of application.

**Engineering Consoles** 

Standard-compliant and easily upgradeable consoles with spacious technical substructure for versatile applications in demanding industrial areas.

#### **Supervisor Consoles**

A wide range of products for various areas of application ensures an application-optimized solution, which can be retrofitted and upgraded at any time, for a future-proof control room.

#### **Monitor Walls**

Individually configurable monitor wall structures offer a stable and maintenance-friendly mounting of large screens. Electrically height-adjustable monitors, front access and more innovative details can be found here.