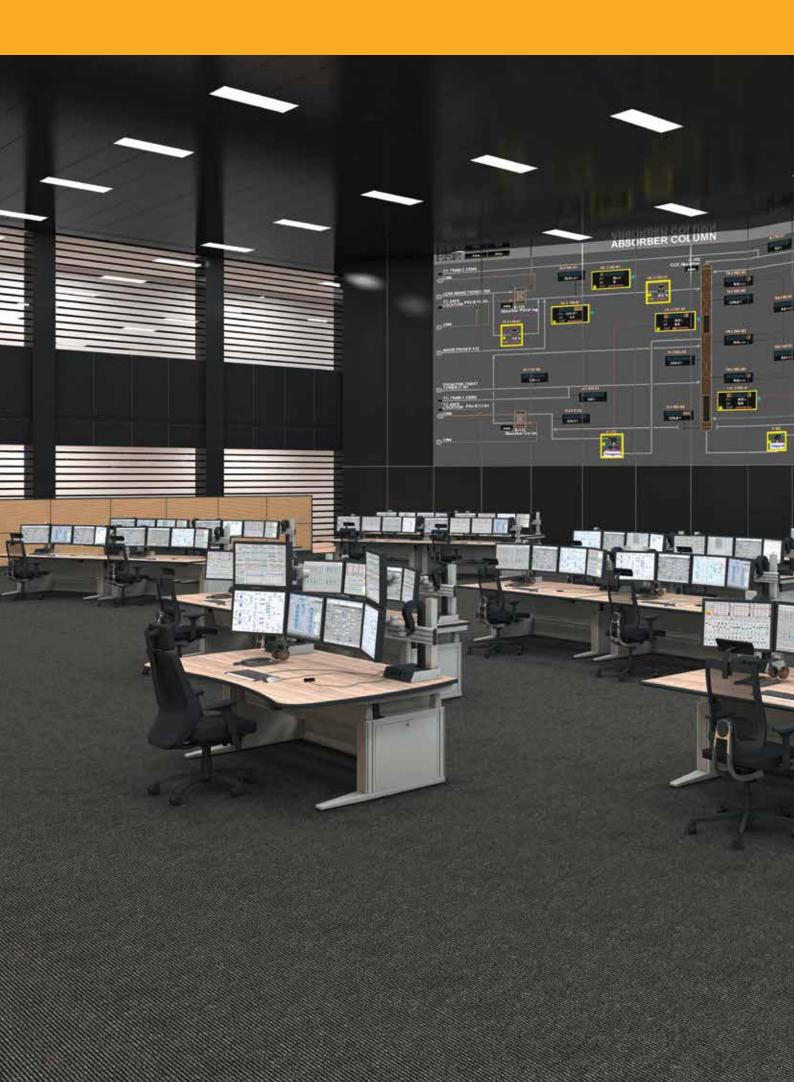

# OUR SCOPE OF SERVICES IN CONTROL ROOMS

#### 24/7 Control Room Consoles

Ergonomic Sit-Stand Consoles with individual adjustment options and perfect integration of built-in IT appliances guarantee a safe and efficient workplace concept for critical areas of application.

#### **Monitor Walls**

Individually configurable monitor wall structures offer a stable and maintenance-friendly mounting of large screens. Electrically height-adjustable monitors, front access and more innovative details can be found here.