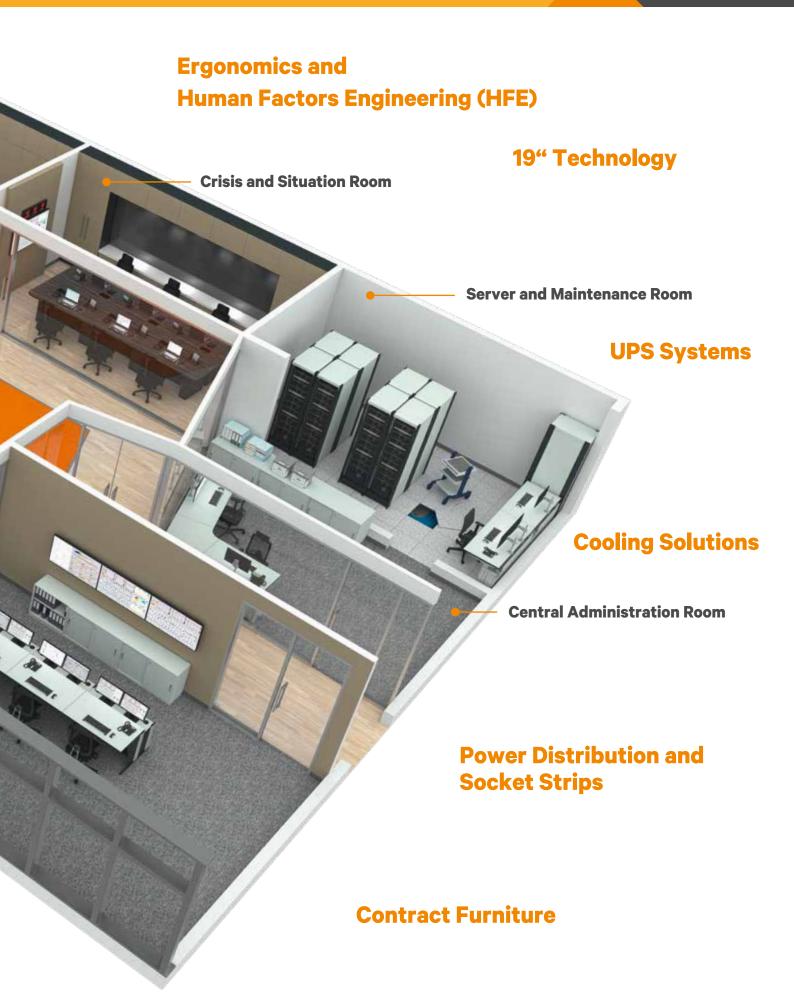

## **COMPLEMENTARY EQUIPMENT**

#### **Cable Management and Power Distribution**

The special mechanical and electromagnetic requirements for power, network and audio/video cables are considered during the product development, in order to achieve a maintenance-friendly and a safety regulations compliant solution. This scope also includes intelligent power distribution units (PDU), uninterruptible power supplies (UPS) and products for remote control of keyboard, video and mouse (KVM). All from a single source.

#### **Acoustics**

Ergonomics guidelines recommend a noise level for offices and control rooms of 35-40 db(A) and it should not exceed 55 db(A). Through the correct use of materials and a preventive room planning by our workplace experts an acoustically optimized environment will be created.

#### **Contract Furniture**

With an extensive range of high-quality and robust cabinets and shelves, our contract furniture offers a useful addition to the control room consoles. Individual solutions for your project will be considered and adapted to the room conditions.

#### **Ergonomics**

Technical workplaces, although in the production or monitoring area, are to be understood as a place of added value. Increasingly advanced manufacturing methods optimize automated work, but also the human-machine interface must be considered. Ergonomic design aims at an integrative view of this system and its holistic optimization. Norms and standards provide a basic orientation aid in this respect.

#### Lighting

Both, direct glare and indirect glare should be avoided with professional workplace lighting. We take into account a coordinated combination of indirect uniform room illumination plus individually adjustable worktop lighting.