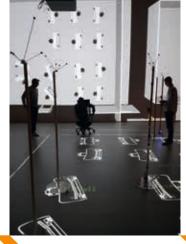

# 100% CONFIDENCE IN ROOM LAYOUT

**CADwalk™** is a large-scale live visualization studio that allows a team to walk through 1:1 scale construction plans and perform real-time interactions to optimize and validate the design. This enables a significant improvement in visual understanding and stakeholder acceptance.

## ACHIEVE THE RESULT OF MONTHS OF PLANNING AND DECISION MAKING AFTER ONLY ONE DAY CADWALK WORKSHOP

CADwalk's patented visualization studio allows teams to walk through CAD room plans at any scale, including 1:1 full-scale. By improving visual understanding, CADwalk successfully involves all stakeholders from management to the operational level in the design process. The involvement of the affected employees ensures 100% confidence in the final design.

Users can make changes to the design and layout in real-time using CADwalk's unique tracking technology. This allows objects in space to be moved immediately for quick option testing, layout optimization and workflow planning.