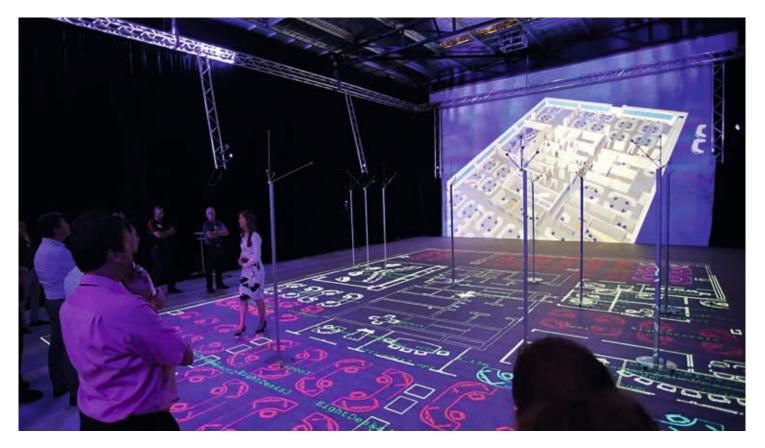

# 100% CONFIDENCE IN ROOM LAYOUT

**CADwalk™** is a large-scale live visualization studio that allows a team to walk through 1:1 scale construction plans and perform real-time interactions to optimize and validate the design. This enables a significant improvement in visual understanding and stakeholder acceptance.

## ACHIEVE THE RESULT OF MONTHS OF PLANNING AND DECISION MAKING AFTER ONLY ONE DAY CADWALK WORKSHOP

CADwalk's patented visualization studio allows teams to walk through CAD room plans at any scale, including 1:1 full-scale. By improving visual understanding, CADwalk successfully involves all stakeholders from management to the operational level in the design process. The involvement of the affected employees ensures 100% confidence in the final design.

Users can make changes to the design and layout in real-time using CADwalk's unique tracking technology. This allows objects in space to be moved immediately for quick option testing, layout optimization and workflow planning.